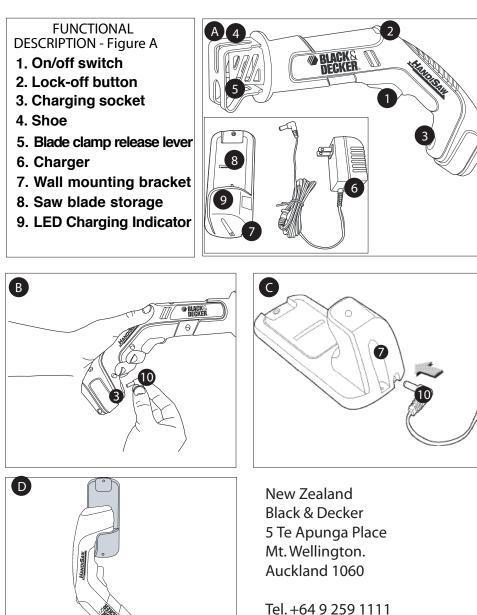

## HANGING THE WALL MOUNTING BRACKET

Use the hardware provided only if hanging on conventional hollow wall construction such as sheet rock or plaster walls. If not hanging on conventional sheet rock or plaster walls, please use the appropriate fasteners for that material.

- · Locate the charging base within reach of an electrical outlet.
- · Mark the position of both hang holes.
- · Drill appropriate sized holes.
- Insert supplied hardware through hang holes and attach bracket to wall. Check to see that the charging base is firmly attached to the wall so it will not pull out.
- Plug in and place the product in position.

**NOTE:** Avoid damaging the cord while fixing the mounting bracket to the wall.